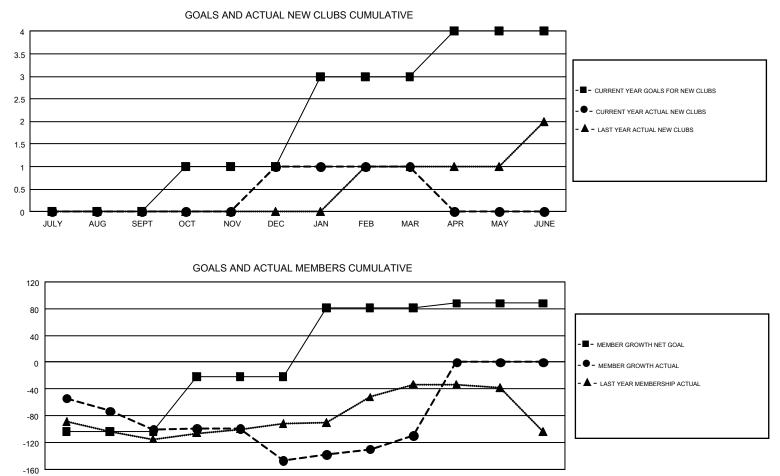

## GMT: JEAN-PAUL POULIN

REPORT DOES NOT INCLUDE CLUBS IN UNDISTRICTED AREAS.

| Clubs<br>RESULTS FOR 2017-2018 |   |   |   | Members<br>RESULTS FOR 2017-2018 |      |     |     |  |
|--------------------------------|---|---|---|----------------------------------|------|-----|-----|--|
|                                |   |   |   |                                  |      |     |     |  |
| JULY/AUG/SEPT                  | 0 | 0 | 3 | JULY/AUG/SEPT                    | -104 | 38  | 124 |  |
| OCT/NOV/DEC                    | 1 | 1 | 2 | OCT/NOV/DEC                      | 82   | 130 | 170 |  |
| JAN/FEB/MAR                    | 2 | 0 | 0 | JAN/FEB/MAR                      | 103  | 125 | 62  |  |
| APR/MAY/JUNE                   | 1 | 0 | 0 | APR/MAY/JUNE                     | 7    | 0   | 0   |  |